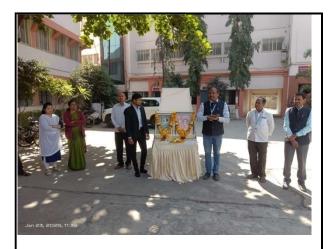

### C) Photograph of jio-tagged

Librarian S. B. Maske & Dr. Kalyan Sawant paying floral tributes to the image of Netaji Subhash Chandra Bose & Balasaheb Thakres

Dr. Kalyan Sawant while introducing the jayanti program of Netaji Subhash Chandra Bose and Balasaheb Thackeray