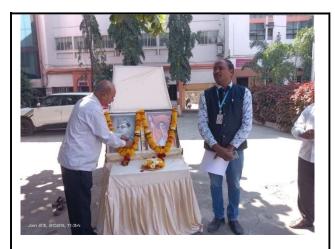

### C) Photograph of jio-tagged

Librarian S. B. Maske & Dr. Kalyan Sawant paying floral tributes to the image of Netaji Subhash Chandra Bose & Balasaheb Thakres

Dr. Kalyan Sawant while introducing the jayanti program of Netaji Subhash Chandra Bose and Balasaheb Thackeray